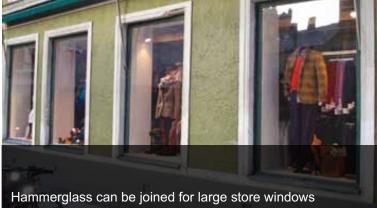

## Hammerglass - The invisible shutter

Ever since 1993 we have protected hundreds of stores against burglary and vandalism by making shop windows even more secure. We offer Add-On solutions, insulation glass and replacement of single glazing. Hammerglass can also be joined to match large window dimensions.