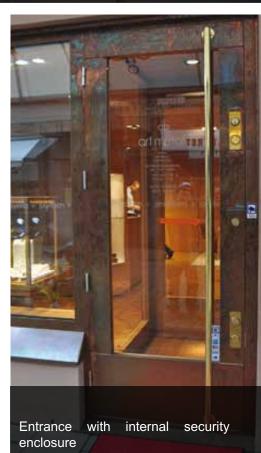

## Safer working environment with security enclosure

Is safety paramount but space limited? A Hammerglass security enclosure takes up minimal space but provides essential safety. This is an investment in a secure environment that benefits both customers and employees.

Hammerglass is assembled in specially designed security panels featuring materials that harmonize with the rest of the store.

Secured storefront - exposed around the clock without ugly grids or shutters