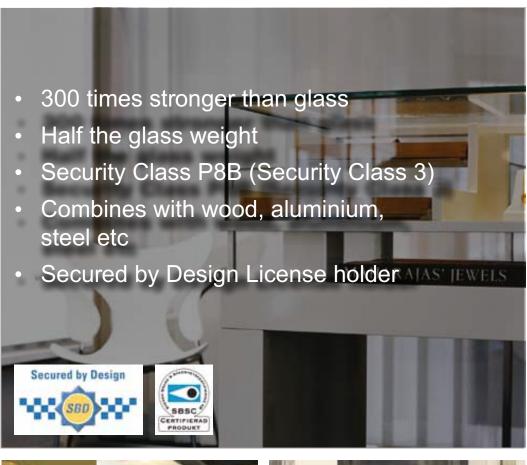

## This is Hammerglass

Hammerglass is an anti-aging polycarbonate sheet, 300 times stronger than ordinary glass, and almost impossible to break.

With its unique silicon oxide coating (which can be compared to a glass membrane) Hammerglass is particularly resist ant to chemical and most acid attacks. Graffiti can also be easily removed.

Hammerglass single 8 mm glass comes with Security Class P8B according to EN-356, which corresponds to Security Class 3 for grilles and shutters. However, Hammerglass leaves your window display on view 24 hours a day.