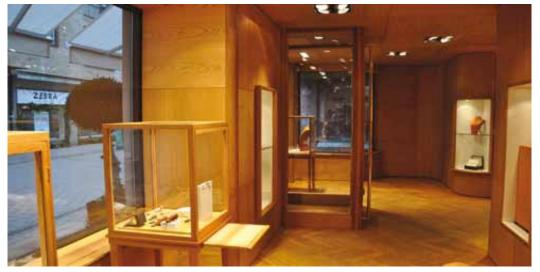

Display cabinet with sliding Hammerglass sheets

## Safer working environment with security enclosure

Is safety paramount but space limited? A Hammerglass security enclosure takes up minimal space but provides essential safety. This is an investment in a secure environment that benefits both customers and employees.

Hammerglass is assembled in specially designed security panels featuring materials that harmonize with the rest of the store.

Secured storefront - exposed around the clock without ugly grids or shutters