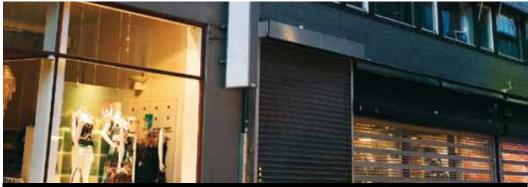

Hammerglass is assembled in specially designed security panels featuring materials that harmonize with the rest of the store.

Secured storefront - exposed around the clock without ugly grids or shutters

## Hammerglass - The invisible shutter

Ever since 1993 we have protected hundreds of stores against burglary and vandalism by making shop windows even more secure. We offer Add-On solutions, insulation glass and replacement of single glazing. Hammerglass can also be joined to match large window dimensions.

Hammerglass single 8 mm glass comes with Security Class P8B according to EN-356, which corresponds to Security Class 3 for grilles and shutters. However, Hammerglass leaves your window display on view 24 hours a day.