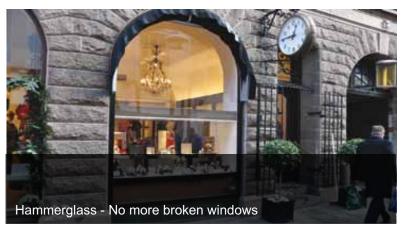

## Hammerglass - The invisible shutter

Ever since 1993 we have protected hundreds of stores against burglary and vandalism by making shop windows even more secure. We offer Add-On solutions, insulation glass and replacement of single glazing. Hammerglass can also be joined to match large window dimensions.

Hammerglass single 8 mm glass comes with Security Class P8B according to EN-356, which corresponds to Security Class 3 for grilles and shutters. However, Hammerglass leaves your window display on view 24 hours a day.

Insurance companies recommend Hammerglass.

Universal Number:. +357-77-72-73 info@lwf.com.cy