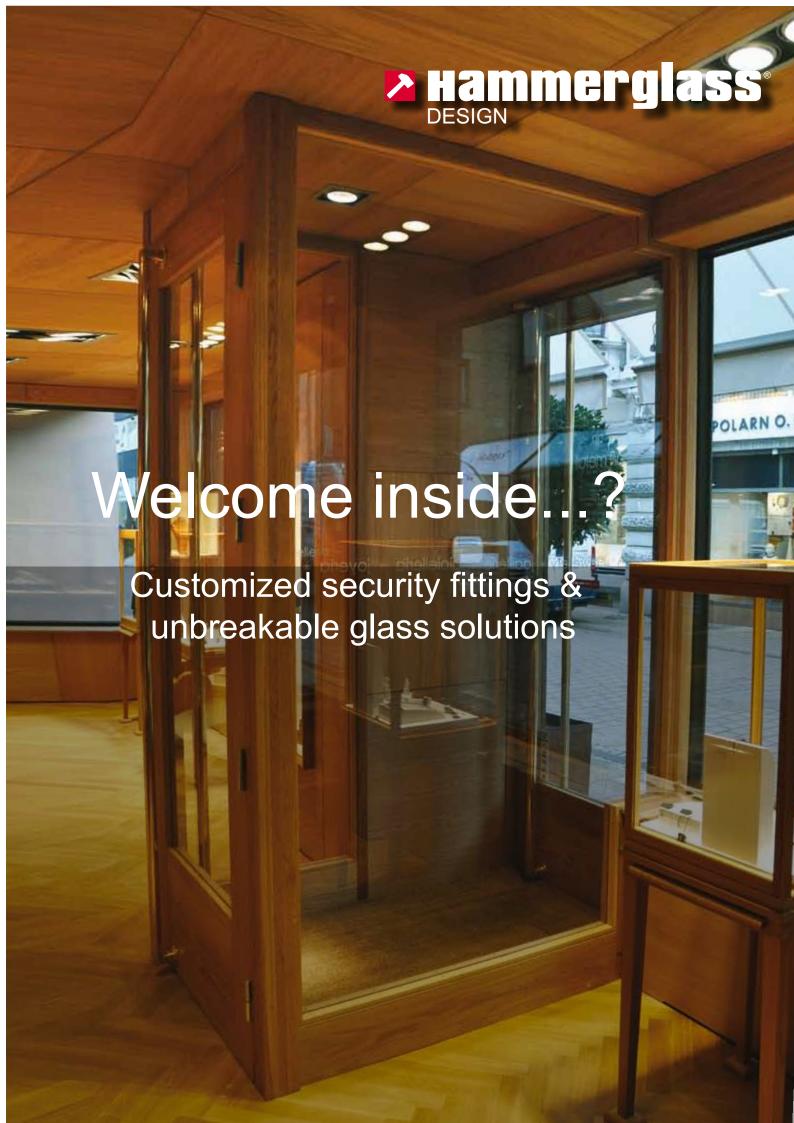

## Safer working environment with security enclosure

Is safety paramount but space limited? A Hammerglass security enclosure takes up minimal space but provides essential safety. This is an investment in a secure environment that benefits both customers and employees.

Hammerglass is assembled in specially designed security panels featuring materials that harmonize with the rest of the store.

Secured storefront - exposed around the clock without ugly grids or shutters

## Hammerglass - The invisible shutter

Ever since 1993 we have protected hundreds of stores against burglary and vandalism by making shop windows even more secure. We offer Add-On solutions, insulation glass and replacement of single glazing. Hammerglass can also be joined to match large window dimensions.